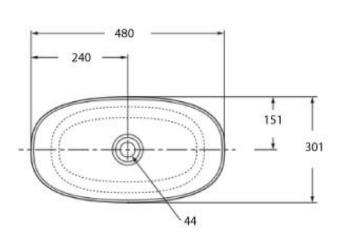

## Barcelona 48 Basin

The Barcelona 48 by Victoria & Albert is a rimless countertop design in a compact size, designed to complement the Barcelona freestanding bath or alone in compact settings.

Dimensions: 480mm W x 301mm D x 120mm H

Waste: 32mm

Warranty: 25 year guarantee

Installation: Refer to installation instructions supplied with basin for additional information. **Specifications** 