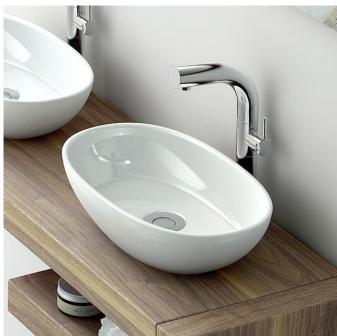

## Barcelona 48 Basin

The Barcelona 48 by Victoria & Albert is a rimless countertop design in a compact size, designed to complement the Barcelona freestanding bath or alone in compact settings.

Dimensions: 480mm W x 301mm D x 120mm H