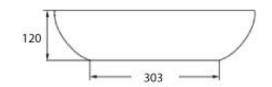

## Barcelona 48 Basin

The Barcelona 48 by Victoria & Albert is a rimless countertop design in a compact size, designed to complement the Barcelona freestanding bath or alone in compact settings.

Dimensions: 480mm W x 301mm D x 120mm H