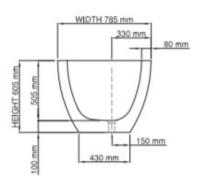

Dimensions: 1780mm L x 785mm W x 605mm H

Colour: White

Material: DADOquartz is solid and void-free with no fissures or veins, manufactured from resin and quartz aggregates. It has a silky finish.

Volume: 210 litres

## Product code SBM008-M/P wide rim

Size (I) x (w) x (h): 1780mm x 785mm x 605mm

Waste to floor: 100mm Water capacity: 210L

Overflow: No overflow/With overflow

Material: DADOquartz®
Colour: White/Custom
Finish: Matte/Polished

Base dimensions: 895mm x 430mm

Rim width: 80mm Waste diameter: 50mm Weight: 90kg

Packing dimensions: 1860mm x 840mm x 660mm

Shipping mass: 140kg Warranty: Lifetime