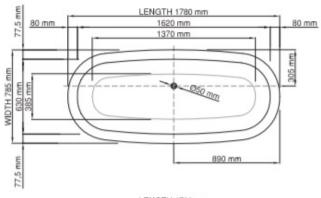

Dimensions: 1780mm L x 785mm W x 605mm H

Colour: White

Material: DADOquartz is solid and void-free with no fissures or veins, manufactured from resin and quartz aggregates. It has a silky finish.

Volume: 210 litres

## Product code SBM008-M/P wide rim

Size (I) x (w) x (h): 1780mm x 785mm x 605mm

Waste to floor: 100mm Water capacity: 210L

Overflow: No overflow/With overflow

Material: DADOquartz®
Colour: White/Custom
Finish: Matte/Polished

Base dimensions: 895mm x 430mm

Rim width: 80mm Waste diameter: 50mm Weight: 90kg

Packing dimensions: 1860mm x 840mm x 660mm

Shipping mass: 140kg Warranty: Lifetime