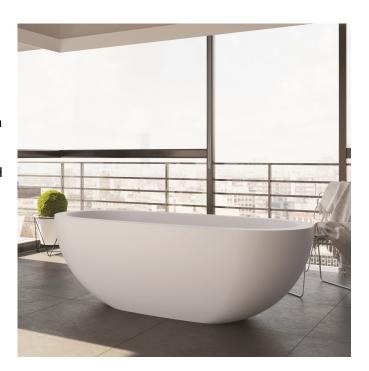

## Moloko Bath 1780

The elegant Moloko bathtub by Sirene, with its modern slender design, emanates poise and style. The wide rim and notable height lend refined chic and extravagance to your bathroom and home.

Dimensions: 1780mm L x 785mm W x 605mm H

Colour: White

Material: DADOquartz is solid and void-free with no fissures or veins, manufactured from resin and quartz aggregates. It has a silky finish.

Volume: 210 litres