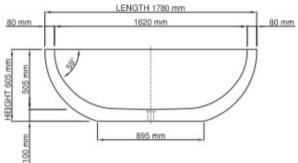

Dimensions: 1780mm L x 785mm W x 605mm H

Colour: White

Material: DADOquartz is solid and void-free with no fissures or veins, manufactured from resin and quartz aggregates. It has a silky finish.

Volume: 210 litres

## Product code SBM008-M/P wide rim

Size (I) x (w) x (h): 1780mm x 785mm x 605mm

Waste to floor: 100mm Water capacity: 210L

Overflow: No overflow/With overflow

Material: DADOquartz®
Colour: White/Custom
Finish: Matte/Polished

Base dimensions: 895mm x 430mm

Rim width: 80mm Waste diameter: 50mm Weight: 90kg

Packing dimensions: 1860mm x 840mm x 660mm

Shipping mass: 140kg Warranty: Lifetime