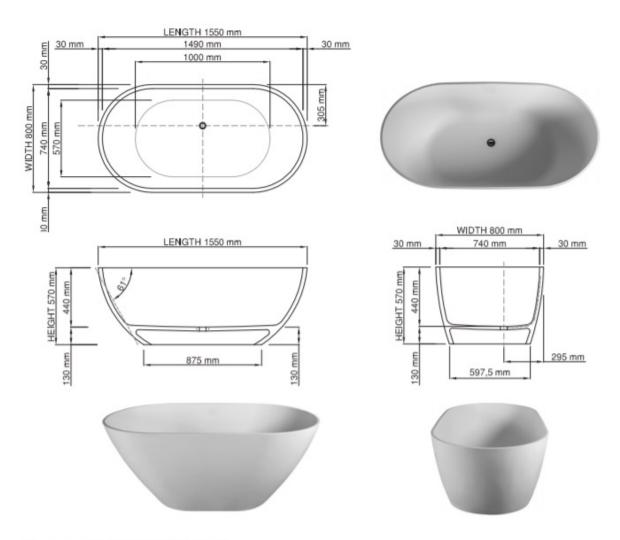

## **Emily Bath 1550**

The Emily bath by Sirene is full of volume while taking up minimal space in your bathroom. A modern design with natural lines, less is certainly more – sleek, deep and spacious.

Dimensions: 1550mm L x 800mm W x 570mm H

## Product code SBM070-M/P thin rim

Size (I) x (w) x (h): 1550mm x 800mm x 570mm

Waste to floor: 130mm Water capacity: 257L

Overflow: No overflow/With overflow

Material: DADOquartz®
Colour: White/Custom
Finish: Matte/Polished

Base dimensions: 875mm x 597.5mm

Rim width: 30mm Waste diameter: 50mm Weight: 110kg

Packing dimensions: 1590mm x 855mm x 810mm

Shipping mass: 160kg Warranty: Lifetime