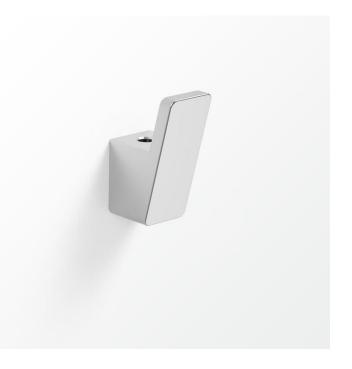

## **Beyond Robe Hook**

Avenir Future Design specialises in the design and production of Australian made bathroom accessories. Products are produced to the highest standards using quality materials and carry a 10 year warranty.

Designed in order to suit a variety of bathroom styles and tapware ranges.

Features: Manufactured in Australia, double fixing system

Dimensions: 36 H x 14 W x 22mm D

Finish: Chrome, Brushed Nickel, Matt Black,

Graphite, Polished Brass

Installation: Includes diamond drill bit, drilling fixture & epoxy glue. Wall plugs & screws supplied – suitable for tiles or masonry

**Specifications** 