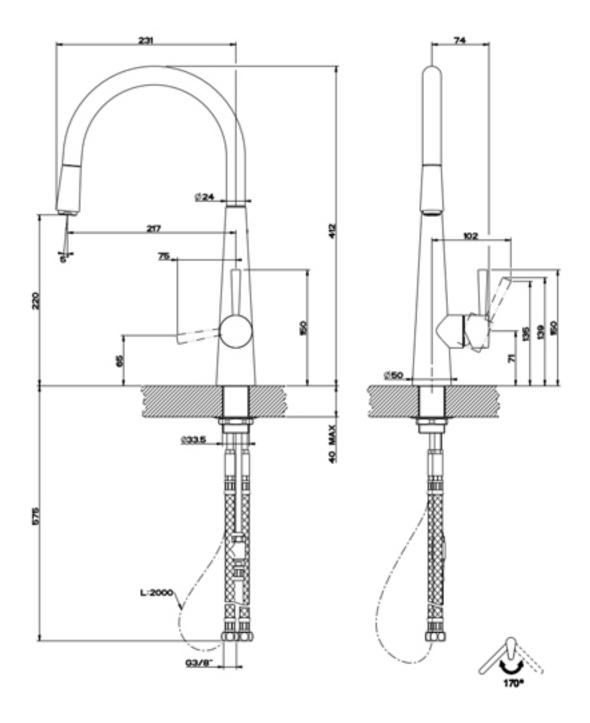

## **Just Kitchen Mixer**

The amazing Gessi Just tap opens up a colourful new world in tapware technology with two versions available a plain or colour model. Add some Italian style, colour and safety to your designer kitchen with a quality pull out tap. When turned on, your perception of water changes forever. The warmer it gets the redder it appears, and cool it down to an ice blue.

Features: Pull-out spray

Finish: Chrome, Brushed Nickel

Options: Available with or without light.

Installation: Must be installed at a pressure no greater than 500Kpa. Failure to do so will void

the warranty.

WELS: 5 STAR Rated. 6 L/min. Registration

number T31036 **Specifications**