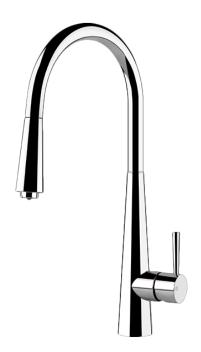

## **Just Kitchen Mixer**

The amazing Gessi Just tap opens up a colourful new world in tapware technology with two versions available a plain or colour model. Add some Italian style, colour and safety to your designer kitchen with a quality pull out tap. When turned on, your perception of water changes forever. The warmer it gets the redder it appears, and cool it down to an ice blue.

Features: Pull-out spray

Finish: Chrome, Brushed Nickel

Options: Available with or without light.

Installation: Must be installed at a pressure no greater than 500Kpa. Failure to do so will void

the warranty.