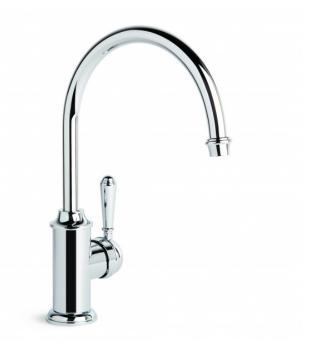

## **Neu England Kitchen Mixer**

Full of character, and wonderfully evocative. Indulge the senses with shapes that generate the warm feeling of home. Under the timeless clean styling, the latest technology is found. A design that borrows from earlier times yet is certified to the latest water saving WELS standards.

Features: Swivel spout.

Finish: Available in all Brodware finishes.

Options: Available with metal lever handle, white or black porcelain lever handle.

Installation: Maximum bench top thickness = 25mm.

WELS: 5 STAR Rated. 6 L/min. Registration number T25734 **Specifications** 