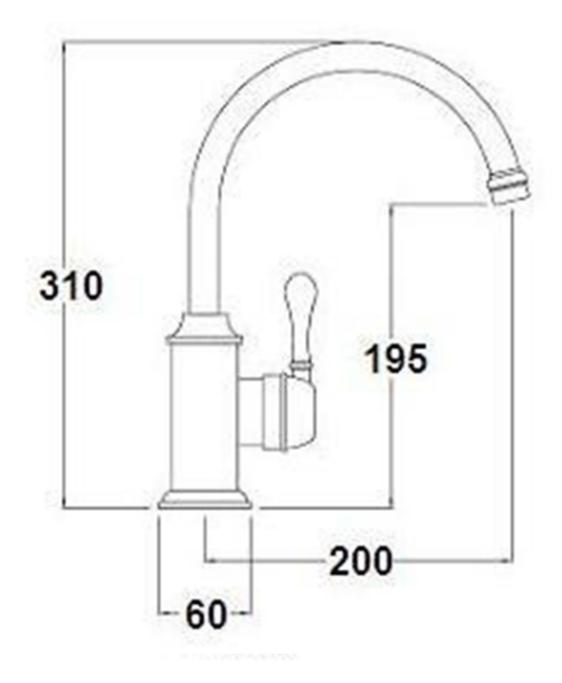

Features: Swivel spout.

Finish: Available in all Brodware finishes.

Options: Available with metal lever handle, white or black porcelain lever handle.

Installation: Maximum bench top thickness = 25mm.

WELS: 5 STAR Rated. 6 L/min. Registration number T25734 **Specifications** 