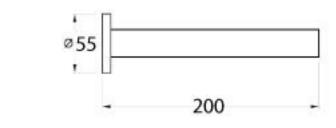

## City Que Wall Set 180mm

The City Que series highlights your personal expression. A functional range without compromise. City Que offers consistent performance in both residential and commercial applications. Combining both circular and rectangular profiles with a comfortable radius on the end of the handle lever and spout.

Features: Concealed aerator set at 20 deg. to vertical.

Finish: Available in all Brodware finishes.

Options: Available with or without flow control spout.

Installation: Inwall body is provided and must be fitted during rough-in.

WELS: 6 STAR Rated. 4.5 L/min. Registration

number TM29911 **Specifications**