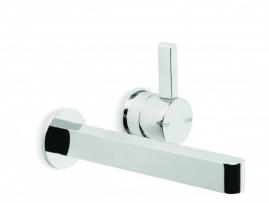

## City Que Wall Set 180mm

The City Que series highlights your personal expression. A functional range without compromise. City Que offers consistent performance in both residential and commercial applications. Combining both circular and rectangular profiles with a comfortable radius on the end of the handle lever and spout.

Features: Concealed aerator set at 20 deg. to vertical.

Finish: Available in all Brodware finishes.

Options: Available with or without flow control spout.

Installation: Inwall body is provided and must be fitted during rough-in.