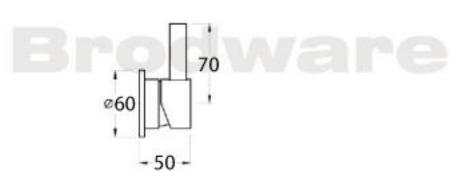

## City Que Wall Set 180mm

The City Que series highlights your personal expression. A functional range without compromise. City Que offers consistent performance in both residential and commercial applications. Combining both circular and rectangular profiles with a comfortable radius on the end of the handle lever and spout.

Features: Concealed aerator set at 20 deg. to vertical.

Finish: Available in all Brodware finishes.

Options: Available with or without flow control spout.

Installation: Inwall body is provided and must be fitted during rough-in.

WELS: 6 STAR Rated. 4.5 L/min. Registration

number TM29911 **Specifications**