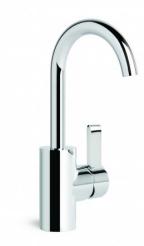

## City Que Basin Mixer

The City Que series highlights your personal expression. A functional range without compromise. City Que offers consistent performance in both residential and commercial applications. Combining both circular and rectangular profiles with a comfortable radius on the end of the handle lever and spout, City Que is a delight to use.

Features: Swivel gooseneck spout

Finish: Available in all Brodware finishes.

Options: Also available with square spout.

Installation: Maximum bench top thickness =

25mm.

WELS: 6 STAR Rated. 4.5 L/min. Registration