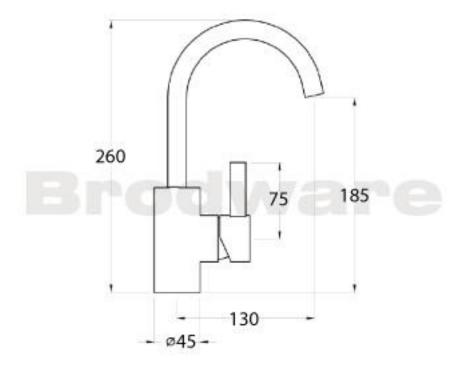

Features: Swivel gooseneck spout

Finish: Available in all Brodware finishes.

Options: Also available with square spout.

Installation: Maximum bench top thickness =

25mm.

WELS: 6 STAR Rated. 4.5 L/min. Registration

number TM29812 **Specifications** 