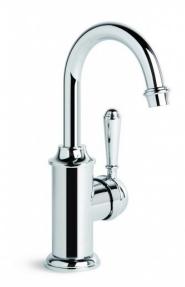

## **Neu England Basin Mixer**

Full of character, and wonderfully evocative. Indulge the senses with shapes that generate the warm feeling of home. Under the timeless clean styling, the latest technology is found. A design that borrows from earlier times yet is certified to the latest water saving WELS standards.

Features: Swivel spout.

Finish: Available in all Brodware finishes.

Options: 75mm & 150mm height extension sleeves available. Available with metal lever handle, white or black porcelain lever handle.

Installation: Maximum bench top thickness = 25mm.

WELS: 6 STAR Rated. 4.5 L/min. Registration

## number T27816 **Specifications**