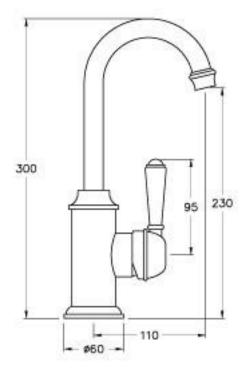

## **Neu England Basin Mixer**

Full of character, and wonderfully evocative. Indulge the senses with shapes that generate the warm feeling of home. Under the timeless clean styling, the latest technology is found. A design that borrows from earlier times yet is certified to the latest water saving WELS standards.

Features: Swivel spout.

Finish: Available in all Brodware finishes.

Options: 75mm & 150mm height extension sleeves available. Available with metal lever handle, white or black porcelain lever handle.

Installation: Maximum bench top thickness = 25mm.

WELS: 6 STAR Rated. 4.5 L/min. Registration

## number T27816 **Specifications**