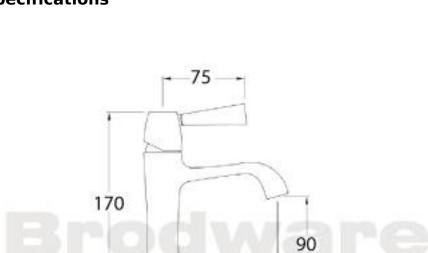

Finish: Available in all Brodware finishes.

Installation: Maximum bench top thickness = 25mm.

WELS: 6 STAR Rated. 4.5 L/min. Registration

number TM29837 **Specifications** 

110