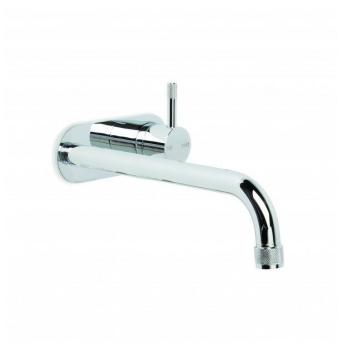

## Yokato 200mm Wall Mixer Set + Plate

The Yokato range is forged from architectural design and superior craftsmanship. The intricacies of the knurled details, simple geometric lines and slender trims are illuminated by the substance of this iconic design. Both powerful and refined, Yokato offers a sophistication of its own.