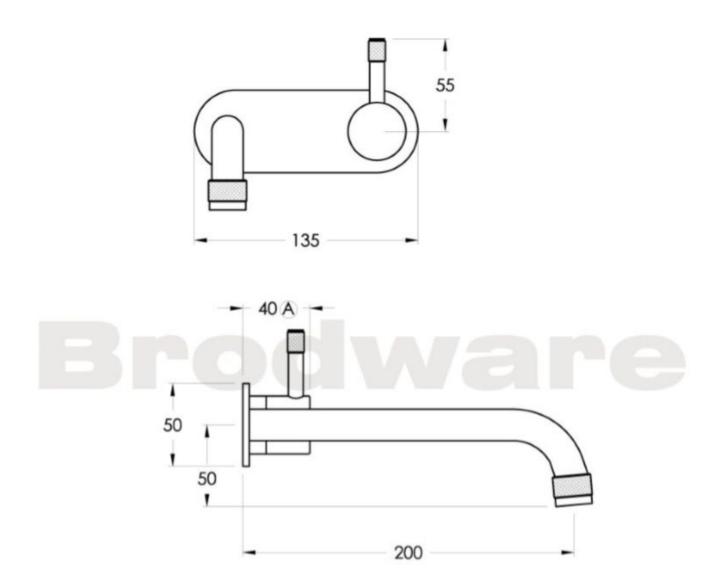

Finish: Available in all Brodware finishes.

Options: Metal or Knurled lever handle. Available with or without flow control spout.

Installation: Backplate and installation kit included. Available with or without flow control spout.