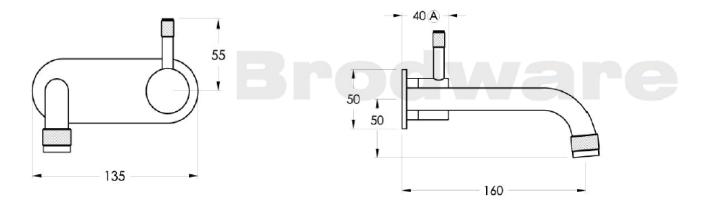

## Yokato 160mm Wall Mixer Set + Plate

The Yokato range is forged from architectural design and superior craftsmanship. The intricacies of the knurled details, simple geometric lines and slender trims are illuminated by the substance of this iconic design. Both powerful and refined, Yokato offers a sophistication of its own.

Finish: Available in all Brodware finishes.

Options: Metal or Knurled lever handles. Available with or without flow control spout.

Installation: Backplate and installation plate kit included.

iliciuded.

WELS: 6 STAR Rated. 4.5 L/min. Registration

number TM29949 **Specifications**