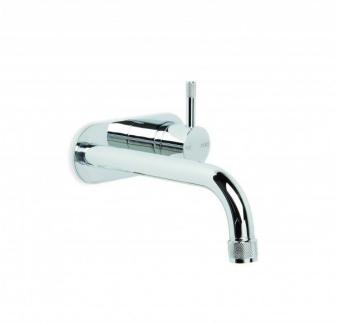

## Yokato 160mm Wall Mixer Set + Plate

The Yokato range is forged from architectural design and superior craftsmanship. The intricacies of the knurled details, simple geometric lines and slender trims are illuminated by the substance of this iconic design. Both powerful and refined, Yokato offers a sophistication of its own.

Finish: Available in all Brodware finishes.

Options: Metal or Knurled lever handles. Available with or without flow control spout.

Installation: Backplate and installation plate kit included.

iliciuded.

WELS: 6 STAR Rated. 4.5 L/min. Registration