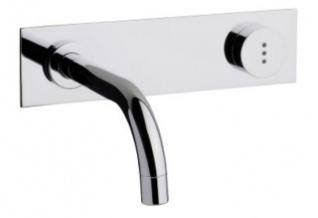

## Vola 4012 Electronic Mixer w/ Plate

Originally designed by Arne Jacobsen in the 1960's this iconic tapware range has stayed contemporary ever since and is renowned the world over. Made in Denmark, it has been specified in many of the world's most amazing commercial and residential fit-outs. Vola tapware is available in a number of configurations and special finishes including a range of bright colours. Owning Vola is owning a piece of design history.

Features: Build-in basin tap with on-off sensor for 'hands free' operation.

Finish: Available in all Vola finishes.

WELS: 6 STAR Rated. 5 L/min. Registration number T29301

For more info on this product, please visit the <u>Vola website</u>.