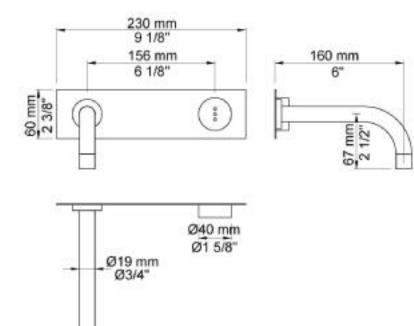

## Vola 4012 Electronic Mixer w/ Plate

Originally designed by Arne Jacobsen in the 1960's this iconic tapware range has stayed contemporary ever since and is renowned the world over. Made in Denmark, it has been specified in many of the world's most amazing commercial and residential fit-outs. Vola tapware is available in a number of configurations and special finishes including a range of bright colours. Owning Vola is owning a piece of design history.

Features: Build-in basin tap with on-off sensor for 'hands free' operation.

Finish: Available in all Vola finishes.

WELS: 6 STAR Rated. 5 L/min. Registration number T29301

For more info on this product, please visit the <u>Vola website</u>.

## Specifications