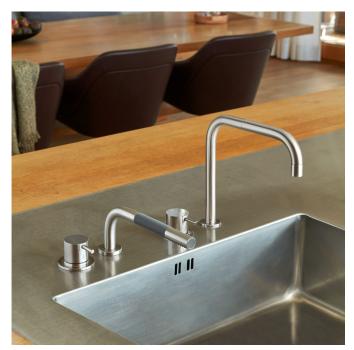

## Vola 500T1-590 Kitchen Mixer

Originally designed by Arne Jacobsen in the 1960's this iconic tapware range has stayed contemporary ever since and is renowned the world over. Made in Denmark, it has been specified in many of the world's most amazing commercial and residential fit-outs. Owning Vola is owning a piece of design history.

Features: One-handle mixer 500 with ceramic disc technology, for table mounting with hand shower T1. One-handle mixer 500 with ceramic disc technology, with 360° double swivel spout 090 with water saving aerator.