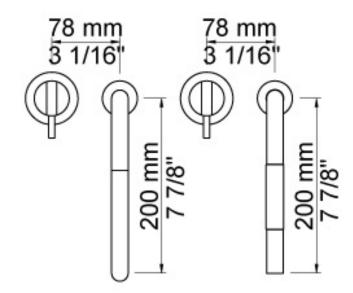

Features: One-handle mixer 500 with ceramic disc technology, for table mounting with hand shower T1. One-handle mixer 500 with ceramic disc technology, with 360° double swivel spout 090 with water saving aerator.

Finish: Available in all Vola finishes.

Options: Available with a 25mm, 55mm (M) or 100mm (L) lever.

WELS: 3 STAR Rated. 8 L/min. Registration number S12164 (T1), 5 STAR Rated. 5 L/min. Registration number T29208 (590) **Specifications** 