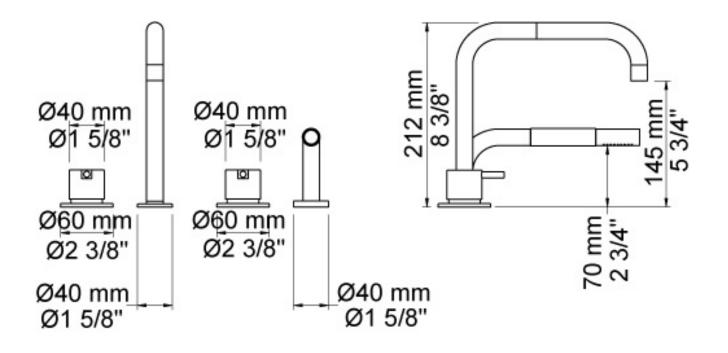

Features: One-handle mixer 500 with ceramic disc technology, for table mounting with hand shower T1. One-handle mixer 500 with ceramic disc technology, with 360° double swivel spout 090 with water saving aerator.

Finish: Available in all Vola finishes.

Options: Available with a 25mm, 55mm (M) or 100mm (L) lever.

WELS: 3 STAR Rated. 8 L/min. Registration number S12164 (T1), 5 STAR Rated. 5 L/min. Registration number T29208 (590) **Specifications** 