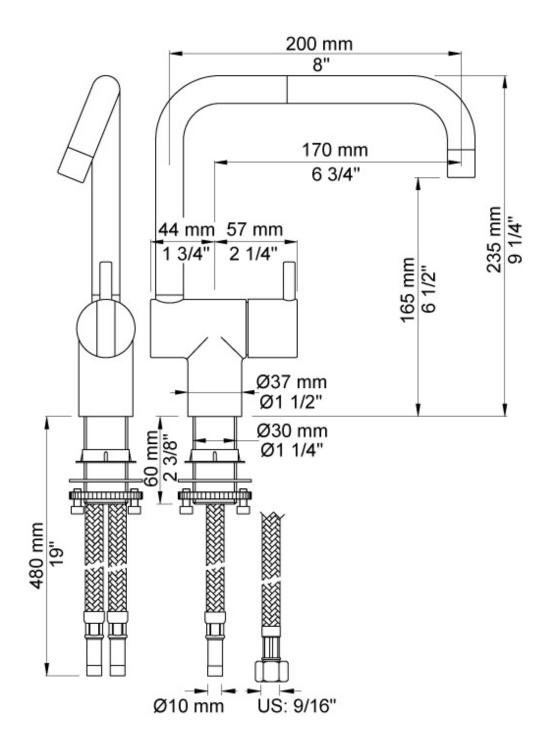

## **Vola KV1 Double Swivel Mixer**

Originally designed by Arne Jacobsen in the 1960's this iconic tapware range has stayed contemporary ever since and is renowned the world over. Made in Denmark, it has been specified in many of the world's most amazing commercial and residential fit-outs. Vola tapware is available in a number of configurations and special finishes including a range of bright colours. Owning Vola is owning a piece of design history.

Features: One-handle mixer with ceramic disc technology, 360 degree double swivel spout with water saving aerator.

Finish: Available in all Vola finishes.

WELS: 5 STAR Rated. 5.5 L/min. Registration number T26858

For more info on this product, please visit the <u>Vola website</u>.

## **Specifications**