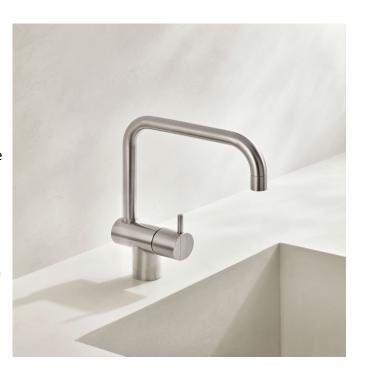

## **Vola KV1 Double Swivel Mixer**

Originally designed by Arne Jacobsen in the 1960's this iconic tapware range has stayed contemporary ever since and is renowned the world over. Made in Denmark, it has been specified in many of the world's most amazing commercial and residential fit-outs. Vola tapware is available in a number of configurations and special finishes including a range of bright colours. Owning Vola is owning a piece of design history.

Features: One-handle mixer with ceramic disc technology, 360 degree double swivel spout with water saving aerator.

Finish: Available in all Vola finishes.

WELS: 5 STAR Rated. 5.5 L/min. Registration number T26858