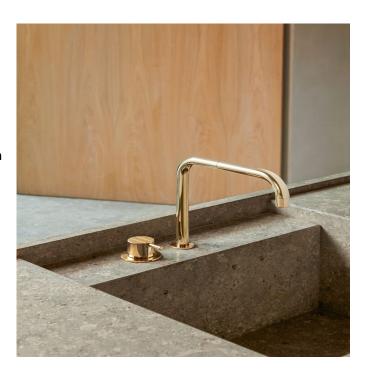

## Vola 590 Mixer

Originally designed by Arne Jacobsen in the 1960's this iconic tapware range has stayed contemporary ever since and is renowned the world over. Made in Denmark, it has been specified in many of the world's most amazing commercial and residential fit-outs. Owning Vola is owning a piece of design history.

Features: One-handle mixer with ceramic disc technology for deck-mounted, 500, with 360° double swivel spout 090 and water saving aerator.

Finish: Available in all Vola finishes.

Installation: Hole cut out size, mixer: 40mm, max. 43mm. Hole cut out size, spout: 21mm, max. 29mm.