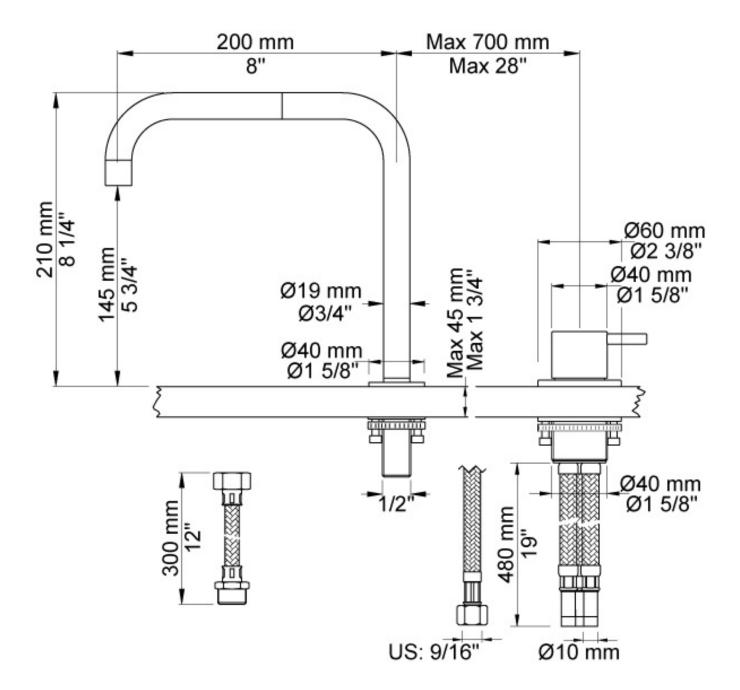

Features: One-handle mixer with ceramic disc technology for deck-mounted, 500, with 360° double swivel spout 090 and water saving aerator.

Finish: Available in all Vola finishes.

Installation: Hole cut out size, mixer: 40mm, max. 43mm. Hole cut out size, spout: 21mm, max. 29mm.

## **Specifications**