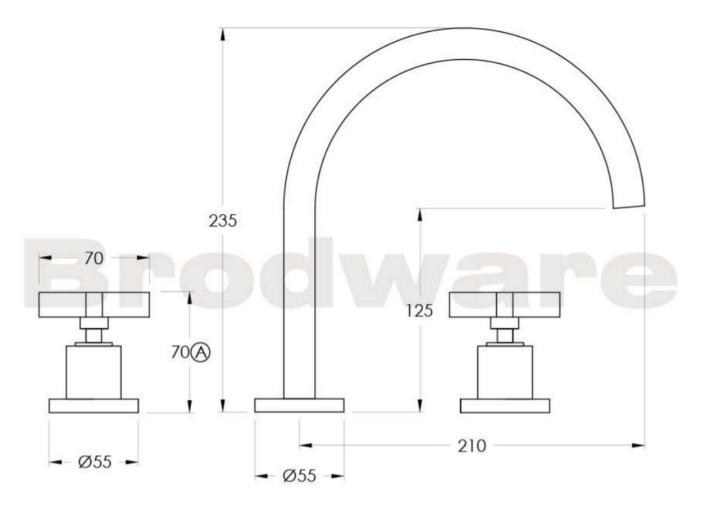

## **City Que Kitchen Set**

The City Que series highlights your personal expression. A functional range without compromise. City Que offers consistent performance in both residential and commercial applications. Combining both circular and rectangular profiles with a comfortable radius on the end of the handle lever and spout, City Que is a delight to use.

Features: Easyglide® 1/4 turn ceramic spindles. Swivel spout. Patented Broclean© filtration system.

Finish: Available in all Brodware finishes.

Installation: Maximum bench top thickness = 25mm.

WELS: 5 STAR Rated. 6 L/min. Registration

number TM29801 **Specifications**