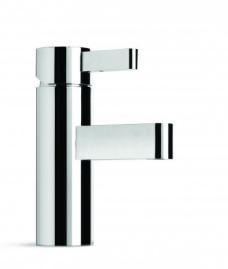

## **City Que Basin Mixer**

The City Que series highlights your personal expression. A functional range without compromise. Combining both circular and rectangular profiles with a comfortable radius on the end of the handle lever and spout, City Que is a delight to use.

Features: Fixed Spout. Concealed aerator set at 20 deg. to vertical.

Finish: Available in all Brodware finishes.

Options: 75mm & 150mm height extension sleeves available. 55mm Ø base ring available.

Installation: Maximum bench top thickness = 25mm.