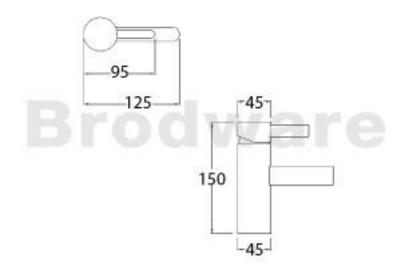

Features: Fixed Spout. Concealed aerator set at 20 deg. to vertical.

Finish: Available in all Brodware finishes.

Options: 75mm & 150mm height extension sleeves available. 55mm Ø base ring available.

Installation: Maximum bench top thickness = 25mm.