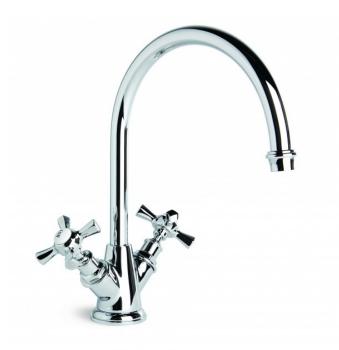

## **Classique Kitchen Monoblock**

Luxury and comfort exudes from this charming collection of fittings. Classique's clever design allows for a nostalgic or more contemporary look. Clean geometric styling, porcelain handle indicators and a high quality Durobrite® finish.

Features: Swivel spout.

Finish: Available in all Brodware finishes.

Options: Cross Handles with Easiglide® 3/4 turn ceramic spindles. Metal lever handle with Easiglide® 1/4 turn ceramic spindles. White Porcelain or Black Porcelain lever handle with Easiglide® 1/4 turn ceramic spindles.