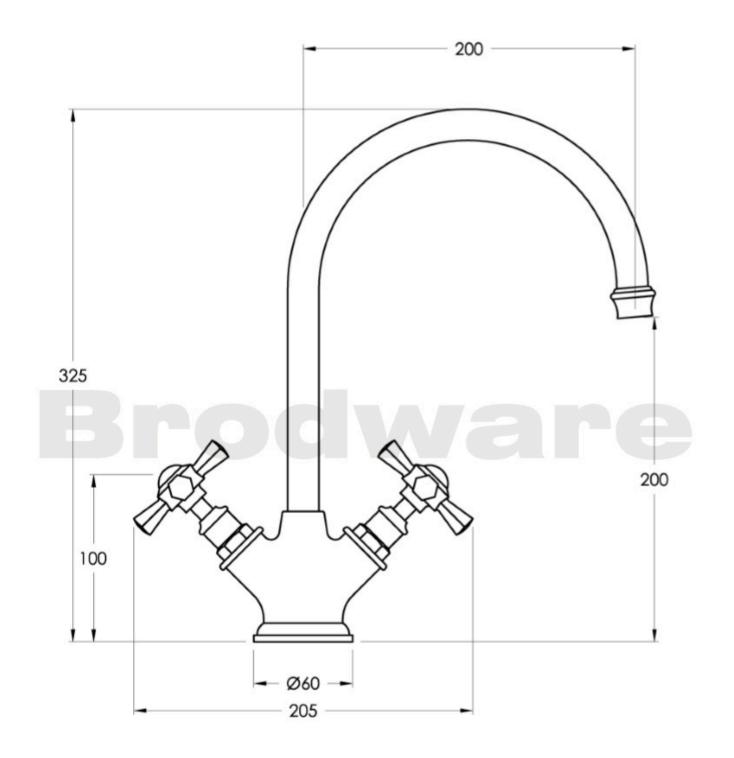

Installation: Maximum bench top thickness = 25mm.

WELS: 5 STAR Rated. 6 L/min. Registration

number TM27804 **Specifications** 