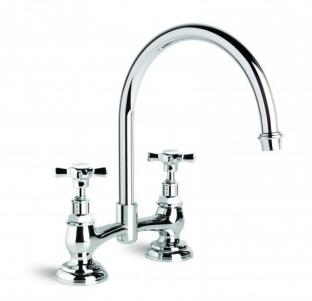

## **Neu England Exposed Set**

Full of character, and wonderfully evocative. Indulge the senses with shapes that generate the warm feeling of home. A design that borrows from earlier times yet is certified to the latest water saving WELS standards.

Features: Swivel spout.

Finish: Available in all Brodware finishes.

Options: Cross Handles with Easiglide® 3/4 turn ceramic spindles. Metal lever handle with Easiglide® 1/4 turn ceramic spindles. White Porcelain or Black Porcelain lever handle with Easiglide® 1/4 turn ceramic spindles.