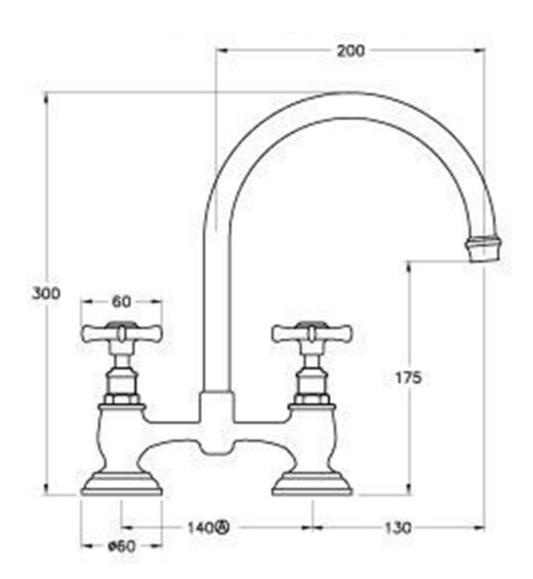

Installation: Maximum bench top thickness = 25mm.

WELS: 5 STAR Rated. 6 L/min. Registration

number TM27807 **Specifications** 