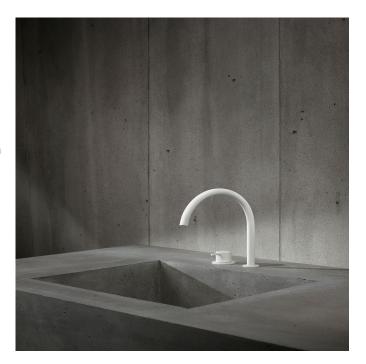

## Vola 590H Mixer

Originally designed by Arne Jacobsen in the 1960's this iconic tapware range has stayed contemporary ever since and is renowned the world over. Made in Denmark, it has been specified in many of the world's most amazing commercial and residential fit-outs. Owning Vola is owning a piece of design history.

Features: One-handle mixer with ceramic disc technology for table mounting 500, with swivel spout 090H and water saving aerator.

Finish: Available in all Vola finishes.

Installation: Hole cut out size, mixer: 40 mm, max. 43 mm. Hole cut out size, spout: 21 mm, max. 29 mm.