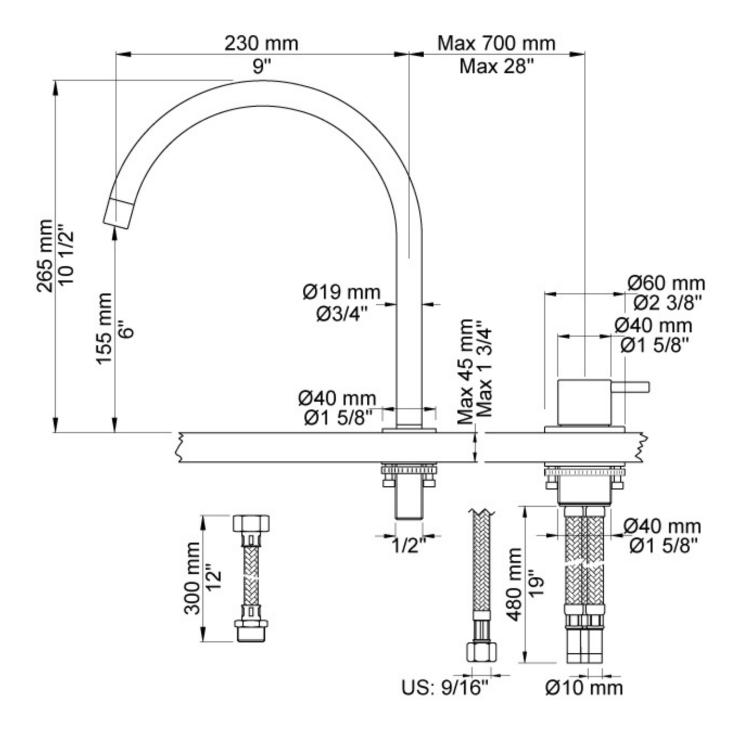

Features: One-handle mixer with ceramic disc technology for table mounting 500, with swivel spout 090H and water saving aerator.

Finish: Available in all Vola finishes.

Installation: Hole cut out size, mixer: 40 mm, max. 43 mm. Hole cut out size, spout: 21 mm, max. 29 mm.

## **Specifications**