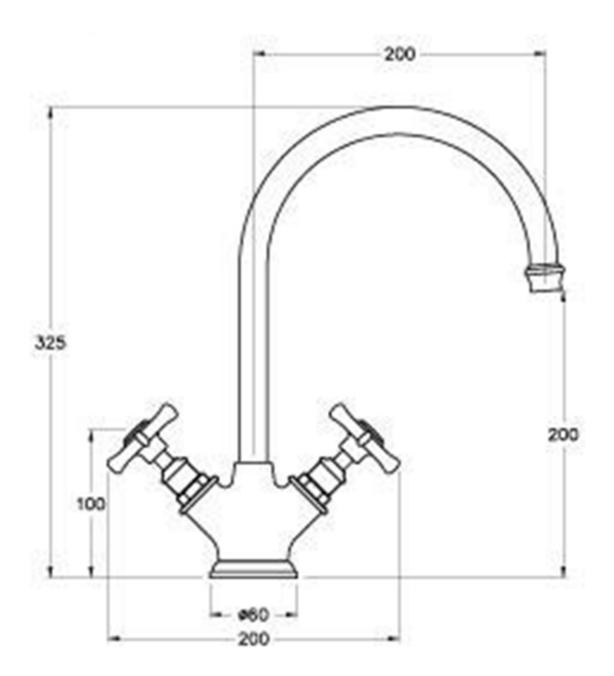

Installation: Maximum bench top thickness = 25mm.

WELS: 5 STAR Rated. 6 L/min. Registration

number TM27842 **Specifications** 