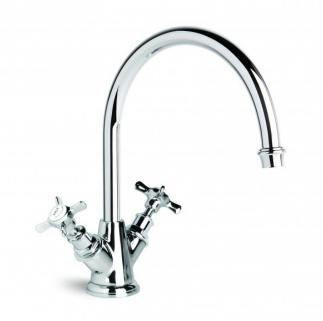

## **Neu England Kitchen** Monoblock

Full of character, and wonderfully evocative. Indulge the senses with shapes that generate the warm feeling of home. A design that borrows from earlier times yet is certified to the latest water saving WELS standards.

Features: Swivel spout.

Finish: Available in all Brodware finishes.

Options: Cross Handles with Easiglide® 3/4 turn ceramic spindles. Metal lever handle with Easiglide® 1/4 turn ceramic spindles. White Porcelain or Black Porcelain lever handle with Easiglide® 1/4 turn ceramic spindles.