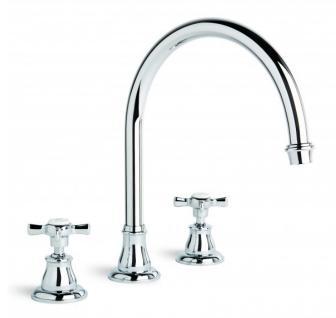

## **Neu England Kitchen Set**

Full of character, and wonderfully evocative. Indulge the senses with shapes that generate the warm feeling of home. A design that borrows from earlier times yet is certified to the latest water saving WELS standards.

Features: Swivel spout. Patented Broclean® filtration system.

Finish: Available in all Brodware finishes.

Options: Cross Handles with Easiglide® 3/4 turn ceramic spindles. Metal lever handle with Easiglide® 1/4 turn ceramic spindles. White Porcelain or Black Porcelain lever handle with Easiglide® 1/4 turn ceramic spindles.