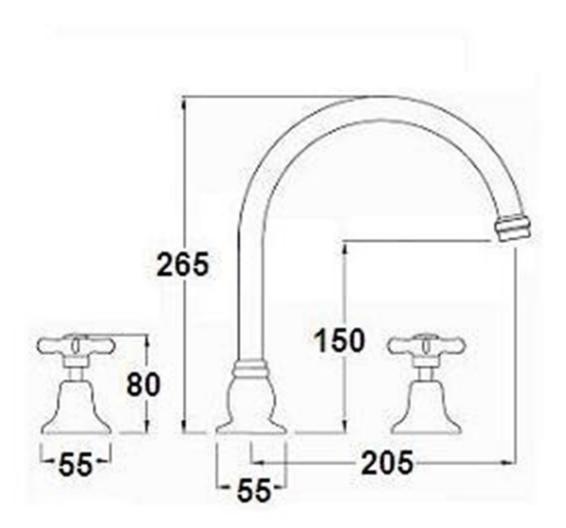

Installation: Maximum bench top thickness = 25mm.

WELS: 5 STAR Rated. 6 L/min. Registration

number TM27762 **Specifications** 