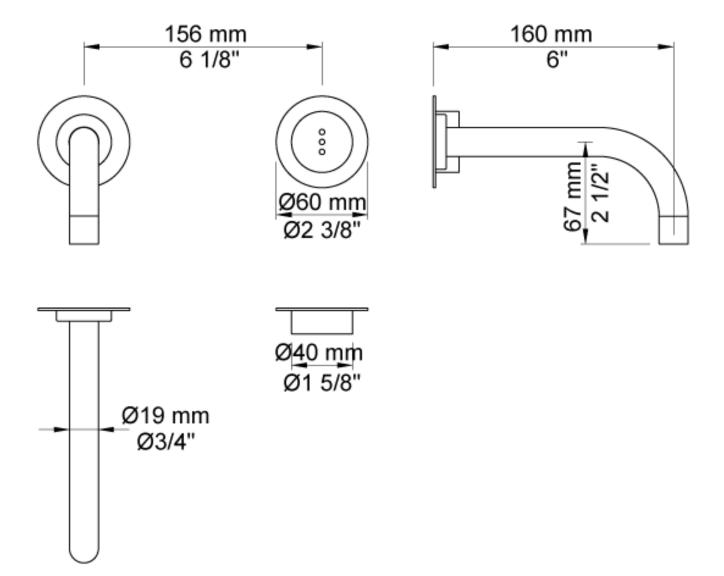

Features: Build-in basin tap with on-off sensor for 'hands free' operation.

Finish: Available in all Vola finishes.

WELS: 6 STAR Rated. 5 L/min. Registration number T29300

For more info on this product, please visit the <u>Vola website</u>. **Specifications** 