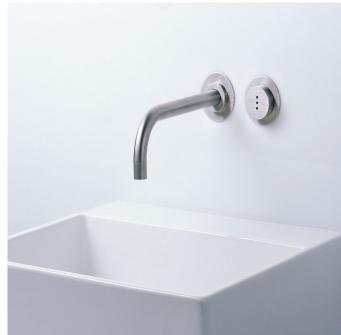

## Vola 4011 Electronic Basin Mixer

Originally designed by Arne Jacobsen in the 1960's this iconic tapware range has stayed contemporary ever since and is renowned the world over. Made in Denmark, it has been specified in many of the world's most amazing commercial and residential fit-outs. Vola tapware is available in a number of configurations and special finishes including a range of bright colours. Owning Vola is owning a piece of design history.

Features: Build-in basin tap with on-off sensor for 'hands free' operation.

Finish: Available in all Vola finishes.

WELS: 6 STAR Rated. 5 L/min. Registration number T29300

For more info on this product, please visit the <u>Vola website</u>. **Specifications** 