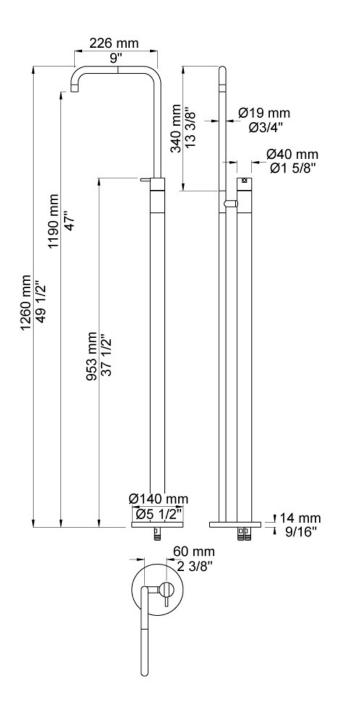

Finish: Available in all Vola finishes.

Installation: If the floor covering is greater than 15 mm, extensions should be specified when ordering the FS2. All extensions supplied with the FS2 are free of charge.

## **Specifications**