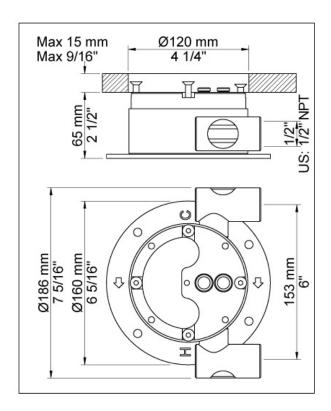

Finish: Available in all Vola finishes.

Installation: If the floor covering is greater than 15 mm, extensions should be specified when ordering the FS2. All extensions supplied with the FS2 are free of charge.

## **Specifications**