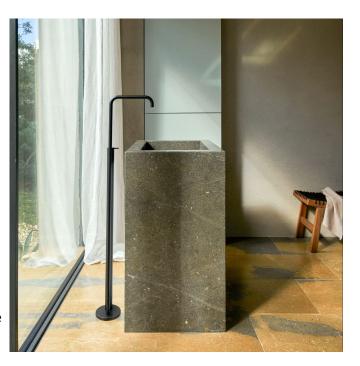

## Vola FS2 Floor Basin Mixer

Originally designed by Arne Jacobsen in the 1960's this iconic tapware range has stayed contemporary ever since and is renowned the world over. Made in Denmark, it has been specified in many of the world's most amazing commercial and residential fit-outs. Vola tapware is available in a number of configurations and special finishes including a range of bright colours. Owning Vola is owning a piece of design history.