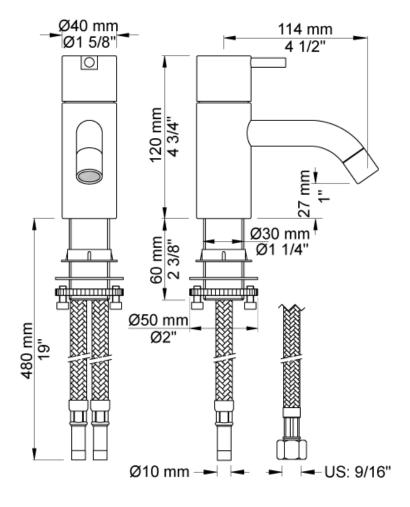

Vola HV1 Basin Mixer

Originally designed by Arne Jacobsen in the 1960's this iconic tapware range has stayed contemporary ever since and is renowned the world over. Made in Denmark, it has been specified in many of the world's most amazing commercial and residential fit-outs. Vola tapware is available in a number of configurations and special finishes including a range of bright colours. Owning Vola is owning a piece of design history.

Features: Basin one-handle mixer with ceramic disc technology, fixed spout with water saving aerator.

Options: Available with a 25mm, 55mm (M) or 100mm (L) lever.

Finish: Available in all Vola finishes.

WELS: 5 STAR Rated. 5 L/min. Registration number T27653

For more info on this product, please visit the <u>Vola website</u>.

## **Specifications**