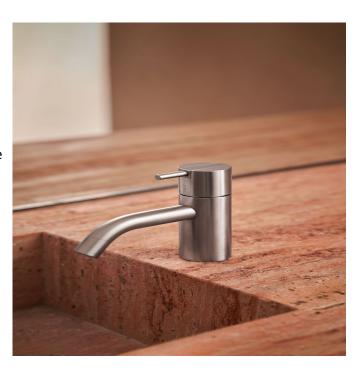

## Vola HV1 Basin Mixer

Originally designed by Arne Jacobsen in the 1960's this iconic tapware range has stayed contemporary ever since and is renowned the world over. Made in Denmark, it has been specified in many of the world's most amazing commercial and residential fit-outs. Vola tapware is available in a number of configurations and special finishes including a range of bright colours. Owning Vola is owning a piece of design history.

Features: Basin one-handle mixer with ceramic disc technology, fixed spout with water saving aerator.

Options: Available with a 25mm, 55mm (M) or 100mm (L) lever.

Finish: Available in all Vola finishes.