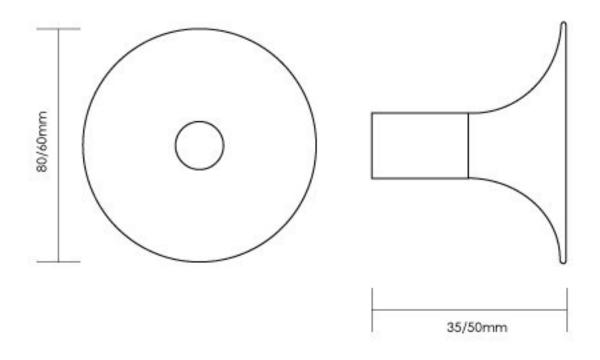

## Lulu Hooks

Inspired by an open flower Lulu comes to full blossom on your wall. Lulu comes in 2 different sizes/depths and can be used as a "flower" bouquet on the wall... the combination and the lay-out is entirely up to each individual end-user and his/her creativity, resulting in every installation being entirely different. Or it can be used more traditionally as single items.

Reddot design award winner 2010, Good Design.

Design: busk+hertzog

Material: plated/painted stainless steel

Colour: Brushed/Polished, Black/Polished, White/Polished, Silver/Black, Gold/Black, Copper/Black

Dimensions: 60Ø x 35mm (D) & 80Ø x 50mm (D) **Specifications**