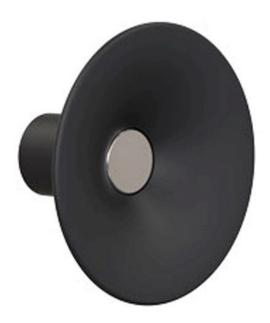

## Lulu Hooks

Inspired by an open flower Lulu comes to full blossom on your wall. Lulu comes in 2 different sizes/depths and can be used as a "flower" bouquet on the wall... the combination and the lay-out is entirely up to each individual end-user and his/her creativity, resulting in every installation being entirely different. Or it can be used more traditionally as single items.

Reddot design award winner 2010, Good Design.

Design: busk+hertzog

Material: plated/painted stainless steel

Colour: Brushed/Polished, Black/Polished, White/Polished, Silver/Black, Gold/Black, Copper/Black