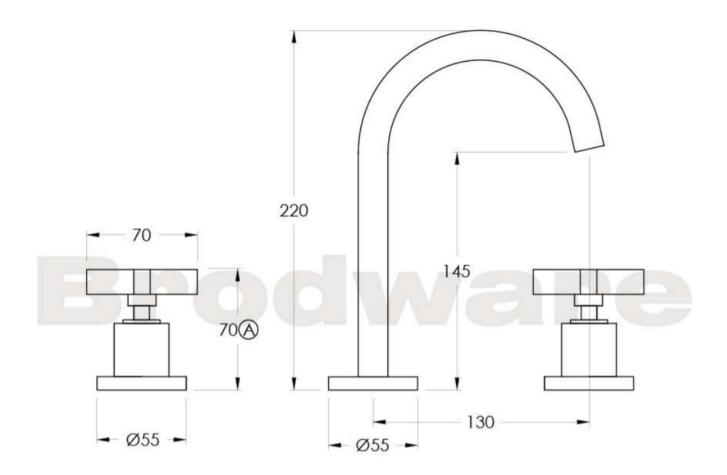

## City Que Basin Set

The City Que series highlights your personal expression. A functional range without compromise. City Que offers consistent performance in both residential and commercial applications. Combining both circular and rectangular profiles with a comfortable radius on the end of the handle lever and spout, City Que is a delight to use.

Features: Easyglide® 3/4 turn ceramic spindles. Swivel spout. Patented Broclean© filtration system.

Finish: Available in all Brodware finishes.

Installation: Maximum bench top thickness = 25mm.

WELS: 6 STAR Rated. 4.5 L/min. Registration

number TM29787 **Specifications**