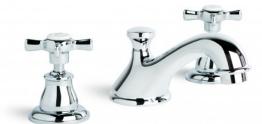

## **Neu England Basin Set**

Full of character, and wonderfully evocative. Indulge the senses with shapes that generate the warm feeling of home. A design that borrows from earlier times yet is certified to the latest water saving WELS standards.

Features: Fixed spout. Patented Broclean® filtration system.

Finish: Available in all Brodware finishes.

Options: Cross Handles with Easiglide® 3/4 turn ceramic spindles. Metal lever handle with Easiglide® 1/4 turn ceramic spindles. White Porcelain or Black Porcelain lever handle with Easiglide® 1/4 turn ceramic spindles.