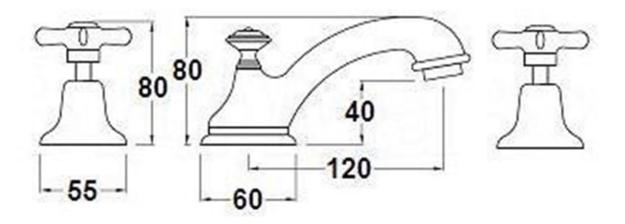

Installation: Maximum bench top thickness = 25mm.

WELS: 6 STAR Rated. 4.5 L/min. Registration

number T18541 **Specifications** 