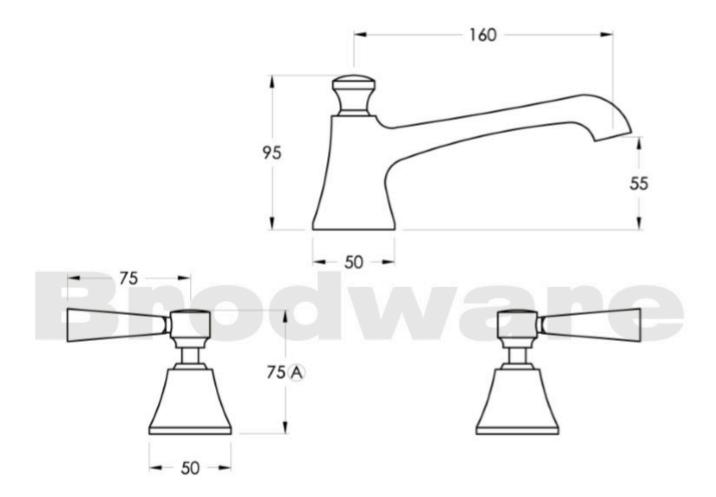

Features: Fixed cast spout.

Finish: Available in all Brodware finishes.

Installation: Maximum bench top thickness =

25mm.

WELS: 6 STAR Rated. 4.5 L/min. Registration

number TM29853 **Specifications** 