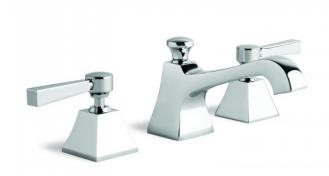

## Michelangelo Basin Set

Michelangelo defined the art of the Renaissance era. And now Brodware has been inspired to do the same with a bathroomware range of timeless appeal. The Michelangelo selection of tapware and accessories is a masterpiece of understated sophistication, drawing inspiration from design themes as far back as the Renaissance period – a beautiful part of history filled with fine art, grandeur, inventiveness and a lifestyle thoroughly enjoyed by many.

Features: Fixed cast spout.

Finish: Available in all Brodware finishes.

Installation: Maximum bench top thickness =

25mm.

WELS: 6 STAR Rated. 4.5 L/min. Registration

number TM29853 **Specifications** 