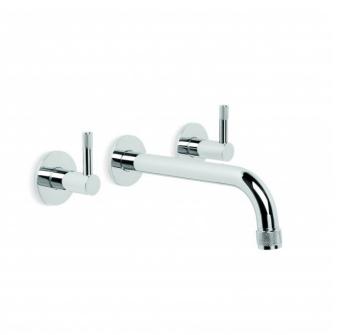

## Yokato 160mm Wall Set

The Yokato range is forged from architectural design and superior craftsmanship. The intricacies of the knurled details, simple geometric lines and slender trims are illuminated by the substance of this iconic design. Both powerful and refined, Yokato offers a sophistication of its own.

Finish: Available in all Brodware finishes.

Options: Cross handles, Metal or Knurled lever handles. Available with or without flow control spout.

Installation: Backplate and installation kit included. Available with or without flow control spout.