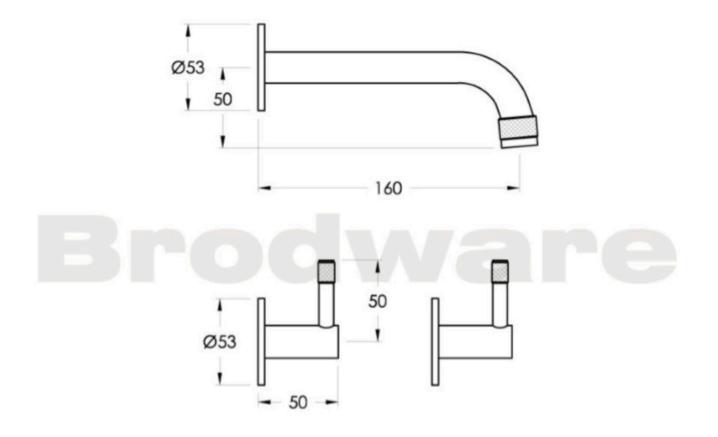

## Yokato 160mm Wall Set

The Yokato range is forged from architectural design and superior craftsmanship. The intricacies of the knurled details, simple geometric lines and slender trims are illuminated by the substance of this iconic design. Both powerful and refined, Yokato offers a sophistication of its own.

Finish: Available in all Brodware finishes.

Options: Cross handles, Metal or Knurled lever handles. Available with or without flow control spout.

Installation: Backplate and installation kit included. Available with or without flow control spout.

WELS: 6 STAR Rated. 4.5 L/min. Registration number TM29962 **Specifications**