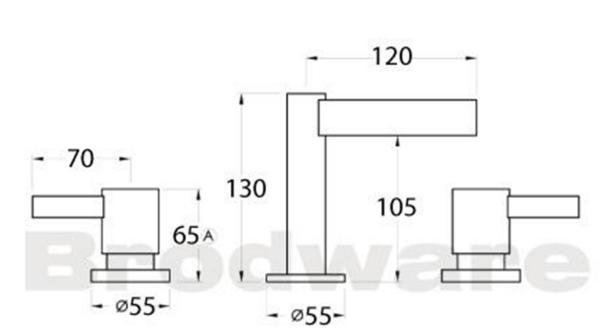

## **City Que Lever Basin Set**

The City Que series highlights your personal expression. A functional range without compromise. City Que offers consistent performance in both residential and commercial applications. Combining both circular and rectangular profiles with a comfortable radius on the end of the handle lever and spout, City Que is a delight to use.

Features: Easyglide® 3/4 turn ceramic spindles. Straight spout. Patented Broclean© filtration system.

Finish: Available in all Brodware finishes.

WELS: 6 STAR Rated. 4.5 L/min. Registration

number TM29848

## **Specifications**