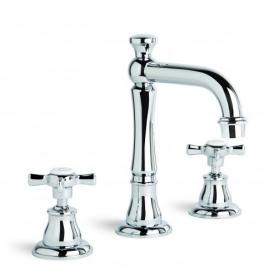

## **Neu England Basin Set**

Full of character, and wonderfully evocative. Indulge the senses with shapes that generate the warm feeling of home. A design that borrows from earlier times yet is certified to the latest water saving WELS standards.

Features: Swivel spout. Patented Broclean® filtration system.

Finish: Available in all Brodware finishes.

Options: Cross Handles with Easiglide® 3/4 turn ceramic spindles. Metal lever handle with Easiglide® 1/4 turn ceramic spindles. White Porcelain or Black Porcelain lever handle with Easiglide® 1/4 turn ceramic spindles.