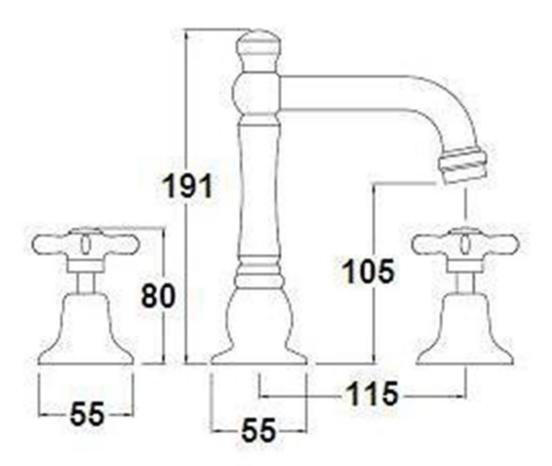

Installation: Maximum bench top thickness = 25mm.

WELS: 6 STAR Rated. 4.5 L/min. Registration

number T20618 **Specifications** 