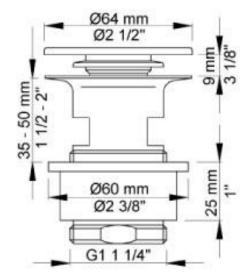

Features: 1 1/4" open/closed finger touch waste

Finish: Available in all Vola finishes.

For more info on this product, please visit the <u>Vola website</u>.

## **Specifications**