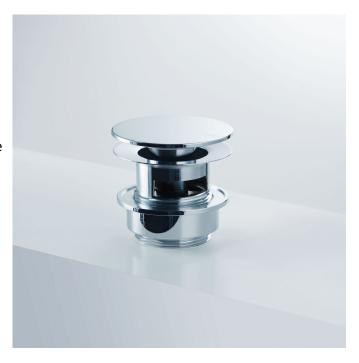

## Vola A62 OF Pop-Up Waste

Originally designed by Arne Jacobsen in the 1960's this iconic tapware range has stayed contemporary ever since and is renowned the world over. Made in Denmark, it has been specified in many of the world's most amazing commercial and residential fit-outs. Vola tapware is available in a number of configurations and special finishes including a range of bright colours. Owning Vola is owning a piece of design history.

Features: 1 1/4" open/closed finger touch waste

Finish: Available in all Vola finishes.

For more info on this product, please visit the <u>Vola website</u>.