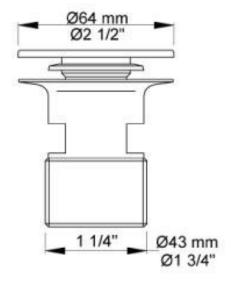

Features: 1 1/4" open/closed finger touch waste

Finish: Available in all Vola finishes.

For more info on this product, please visit the <u>Vola website</u>.

## **Specifications**