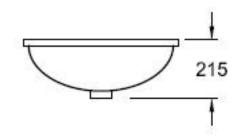

## **Evana Undercounter**

Evana undercounter basin by Villeroy & Boch reconciles the traditional wash bowl with the modern touch. Innovative, puristic and simply beautiful.

Dimensions: 570mm W x 405mm D x 215mm H (Internal 500mmW x 345mmD)