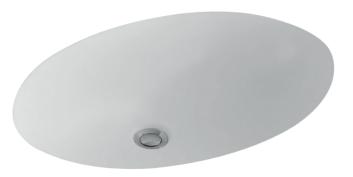

## **Evana Undercounter**

Evana undercounter basin by Villeroy & Boch reconciles the traditional wash bowl with the modern touch. Innovative, puristic and simply beautiful.

Dimensions: 570mm W x 405mm D x 215mm H (Internal 500mmW x 345mmD)