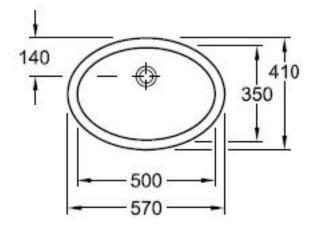

## **Evana Undercounter**

Evana undercounter basin by Villeroy & Boch reconciles the traditional wash bowl with the modern touch. Innovative, puristic and simply beautiful.

Dimensions: 570mm W x 405mm D x 215mm H (Internal 500mmW x 345mmD)