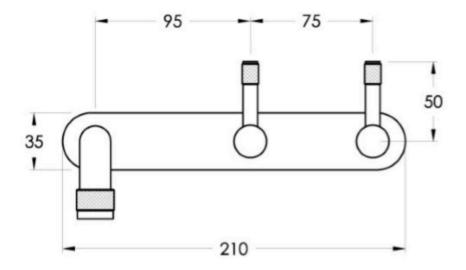

Finish: Available in all Brodware finishes.

Options: Cross handles, Metal or Knurled lever handles. Available with or without flow control spout.

Installation: Backplate and installation plate kit included. Wall taps must have tap body face 20mm behind the finished wall face.