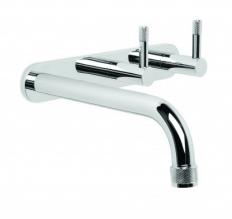

## Yokato 160mm Wall Set + Plate

The Yokato range is forged from architectural design and superior craftsmanship. The intricacies of the knurled details, simple geometric lines and slender trims are illuminated by the substance of this iconic design. Both powerful and refined, Yokato offers a sophistication of its own.

Finish: Available in all Brodware finishes.

Options: Cross handles, Metal or Knurled lever handles. Available with or without flow control spout.

Installation: Backplate and installation plate kit included. Wall taps must have tap body face 20mm behind the finished wall face.