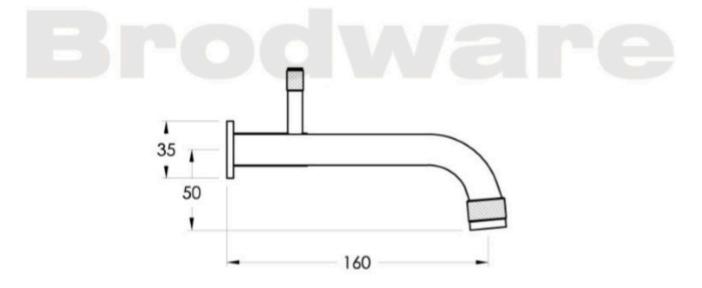

Finish: Available in all Brodware finishes.

Options: Cross handles, Metal or Knurled lever handles. Available with or without flow control spout.

Installation: Backplate and installation plate kit included. Wall taps must have tap body face 20mm behind the finished wall face.