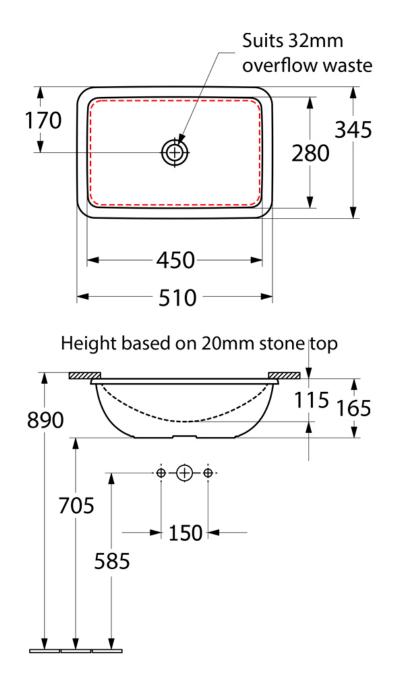

Dimensions: 450mm x 280mm x 115mm Depth

Colour: Alpine White, Ebony, Stone White

Material: Vitreous china

Waste: 32mm overflow waste (supplied separately)

Tapholes: No taphole only

Warranty: 10 years (Please visit argentaust.com.au/warranty for more info)

Installation: Basin should only be mounted with flexible adhesives. No cut outs should be attempted in the benchtop without having the actual basin/s that are going to be installed. Overflow hole should be positioned closest to the front of the cabinet.