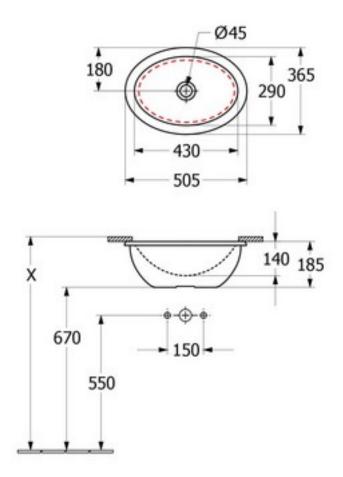

Dimensions: 430mm W x 290mm D x 140mm

Depth

Colour: Alpine White, Ebony, Stone White

Material: Vitreous china

Waste: 32mm overflow waste (supplied

separately)

Tapholes: No taphole only

Warranty: 10 years (Please visit

argentaust.com.au/warranty for more info)

Installation: Basin should only be mounted with flexible adhesives. No cut outs should be attempted in the benchtop without having the actual basin/s that are going to be installed. Overflow hole should be positioned closest to the front of the cabinet.

**Specifications** 