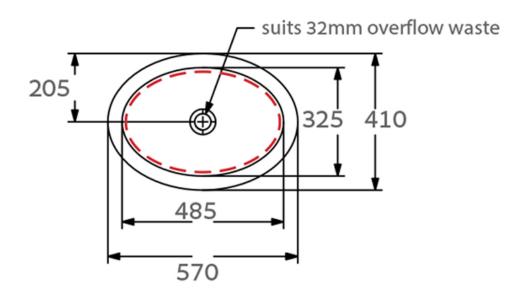

Dimensions: 485mm x 325mm x 160mm Depth

Colour: Alpine White, Ebony, Stone White

Material: Vitreous china

Waste: 32mm overflow waste (supplied

separately)

Tapholes: No taphole only

Warranty: 10 years (Please visit