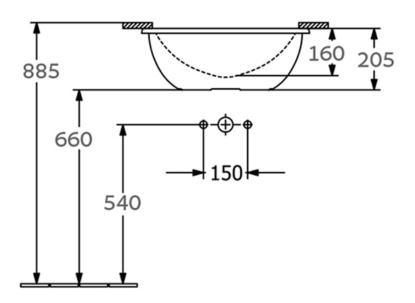

oop Slim 485 Oval Undercounter

Designed in three transcending shapes – round, oval and rectangular – the Loop Slim Under Counter Basin makes a statement in ebony, white and stone white and features a modern slot overflow.

Dimensions: 485mm x 325mm x 160mm Depth

Colour: Alpine White, Ebony, Stone White

Material: Vitreous china

Waste: 32mm overflow waste (supplied

separately)

Tapholes: No taphole only

Warranty: 10 years (Please visit

argentaust.com.au/warranty for more info)

Installation: Basin should only be mounted with flexible adhesives. No cut outs should be attempted in the benchtop without having the actual basin/s that are going to be installed. Overflow hole should be positioned closest to the front of the cabinet.

**Specifications** 





Height based on 20mm stone top