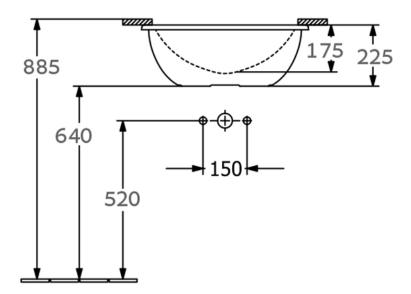

Installation: Basin should only be mounted with flexible adhesives. No cut outs should be attempted in the benchtop without having the actual basin/s that are going to be installed. Overflow hole should be positioned closest to the front of the cabinet.

## Specifications

Height based on 20mm stone top