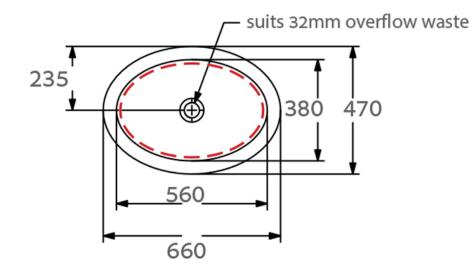

Dimensions: 560mm x 380mm x 175mm Depth

Colour: Alpine White, Ebony, Stone White

Material: Vitreous china

Waste: 32mm overflow waste (supplied separately)

Tapholes: No taphole only

Warranty: 10 years (Please visit argentaust.com.au/warranty for more info)