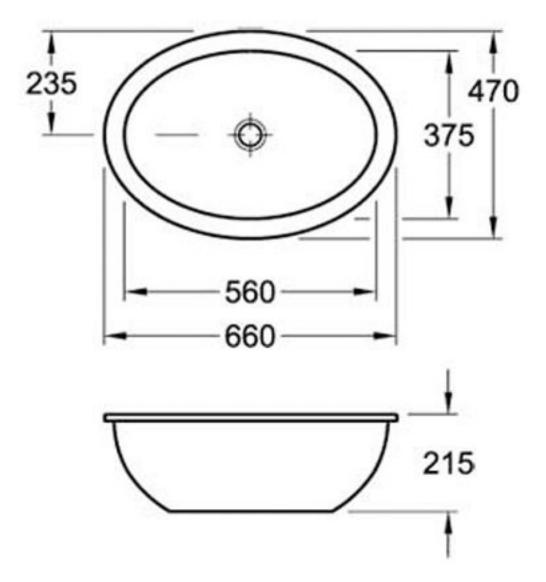

Dimensions: 660mm W x 470mm D x 215mm H

Colour: White

Material: Vitreous china

Waste: 32mm overflow waste (supplied separately)

Tapholes: No taphole only

Installation: Basin should only be mounted with flexible adhesives. No cut outs should be attempted in the benchtop without having the actual basin/s that are going to be installed. Overflow hole should be positioned closest to the front of the cabinet.

## Specifications