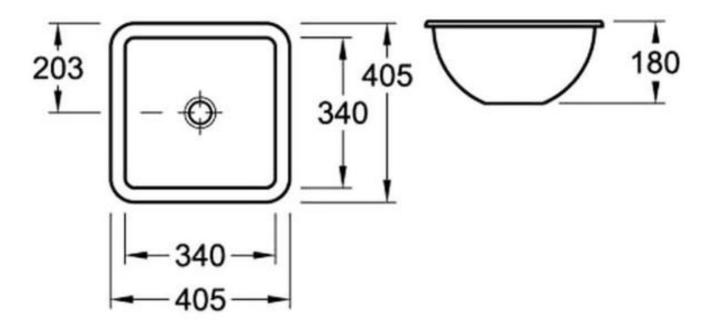

405mm**

The Loop & Friends Collection by Villeroy & Boch opens up unlimited possibilities when designing your bathroom. The wash basins in the collection are available in round, oval, square or rectangular forms and offer a suitable solution for every bathroom. They are available in surfacemounted, drop-in and under-counter variations and in a variety of sizes to suit a multitude of vanity tops.



Colour: White

Material: Vitreous china

Waste: 32mm overflow waste (supplied

separately)

Tapholes: No taphole only

Installation: Basin should only be mounted with flexible adhesives. No cut outs should be attempted in the benchtop without having the actual basin/s that are going to be installed. Overflow hole should be positioned closest to the front of the cabinet.

**Specifications**