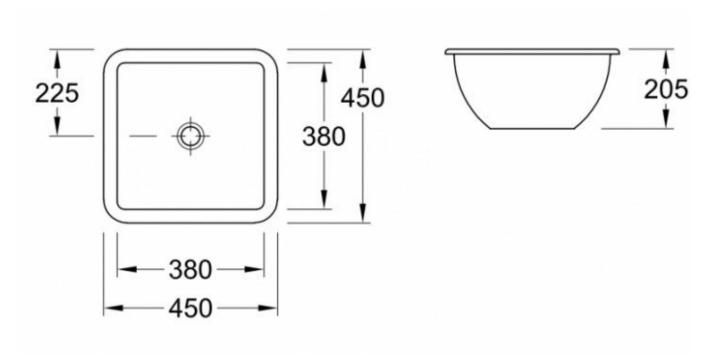

Dimensions: 450mm W x 450mm D x 205mm H

Colour: White

Material: Vitreous china

Waste: 32mm overflow waste (supplied

separately)

Tapholes: No taphole only

Installation: Basin should only be mounted with flexible adhesives. No cut outs should be attempted in the benchtop without having the actual basin/s that are going to be installed. Overflow hole should be positioned closest to the front of the cabinet.