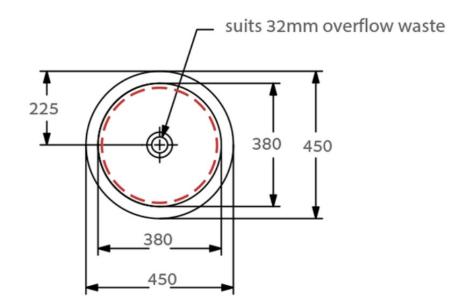

Dimensions: 380mm W x 380mm D x 160mm Depth

Colour options: Alpine White, Ebony, Stone White

Material: Vitreous china

Waste: 32mm overflow waste (supplied separately)

Tapholes: No taphole only

Warranty: 10 years (Please visit argentaust.com.au/warranty for more info)

Installation: Basin should only be mounted with flexible adhesives. No cut outs should be attempted in the benchtop without having the actual basin/s that are going to be installed. Overflow hole should be positioned closest to the front of the cabinet.