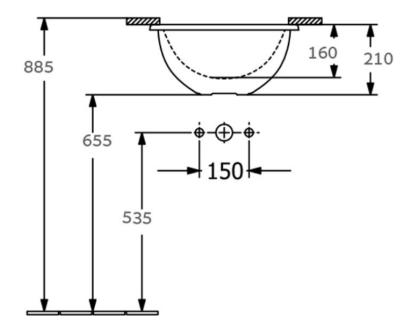

380 Round Undercounter

Designed in three transcending shapes – round, oval and rectangular – the Loop Slim Under Counter Basin makes a statement in ebony, white and stone white and features a modern slot overflow.

Dimensions: 380mm W x 380mm D x 160mm Depth

Colour options: Alpine White, Ebony, Stone White

Material: Vitreous china

Waste: 32mm overflow waste (supplied separately)

Tapholes: No taphole only

Warranty: 10 years (Please visit argentaust.com.au/warranty for more info)

Installation: Basin should only be mounted with flexible adhesives. No cut outs should be attempted in the benchtop without having the actual basin/s that are going to be installed. Overflow hole should be positioned closest to the front of the cabinet.

## Specifications





Height based on 20mm stone top