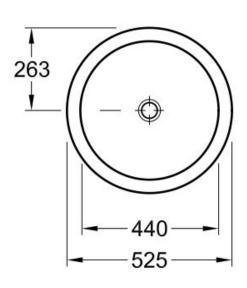

## **Loop Round Undercounter** 525mm

The Loop & Friends Collection by Villeroy & Boch opens up unlimited possibilities when designing your bathroom. The wash basins in the collection are available in round, oval, square or rectangular forms and offer a suitable solution for every bathroom. They are available in surfacemounted, drop-in and under-counter variations and in a variety of sizes to suit a multitude of vanity tops.

Colour: White

Material: Vitreous china

Waste: 32mm overflow waste (supplied

separately)

Tapholes: No taphole only

Installation: Basin should only be mounted with flexible adhesives. No cut outs should be attempted in the benchtop without having the actual basin/s that are going to be installed. Overflow hole should be positioned closest to the front of the cabinet.