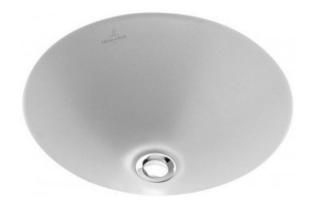

## **Loop Round Undercounter** 525mm

The Loop & Friends Collection by Villeroy & Boch opens up unlimited possibilities when designing your bathroom. The wash basins in the collection are available in round, oval, square or rectangular forms and offer a suitable solution for every bathroom. They are available in surfacemounted, drop-in and under-counter variations and in a variety of sizes to suit a multitude of vanity tops.

Colour: White

Material: Vitreous china

Waste: 32mm overflow waste (supplied

separately)

Tapholes: No taphole only

Installation: Basin should only be mounted with flexible adhesives. No cut outs should be attempted in the benchtop without having the actual basin/s that are going to be installed. Overflow hole should be positioned closest to the front of the cabinet.