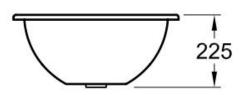

## **Loop Round Undercounter** 525mm

The Loop & Friends Collection by Villeroy & Boch opens up unlimited possibilities when designing your bathroom. The wash basins in the collection are available in round, oval, square or rectangular forms and offer a suitable solution for every bathroom. They are available in surfacemounted, drop-in and under-counter variations and in a variety of sizes to suit a multitude of vanity tops.

Colour: White

Material: Vitreous china

Waste: 32mm overflow waste (supplied

separately)

Tapholes: No taphole only

Installation: Basin should only be mounted with flexible adhesives. No cut outs should be attempted in the benchtop without having the actual basin/s that are going to be installed. Overflow hole should be positioned closest to the front of the cabinet.