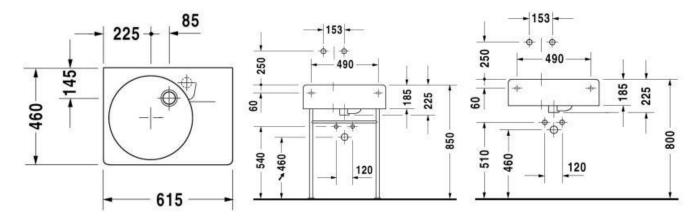

Features: Scola Washbasin with overflow, with tap platform, bowl on left side

Dimensions: 615mm W x 460mm D

Colour: White

Options: Available with WonderGliss® finish for easy cleaning. Metal console available. Also available with bowl on right side