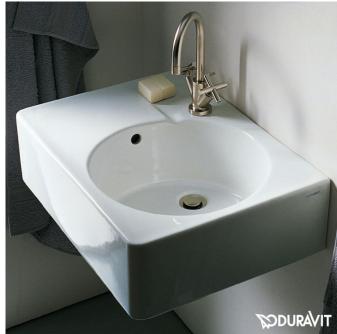

## Scola Wall Mounted Basin

Scola began its career in the classroom. Today, the washbasin is at home with people who value icons. In fact, Scola is the washbasin that has remained unchanged and included in the Duravit program the longest. It is popular, for example, in the private bathroom or utility room.

Features: Scola Washbasin with overflow, with tap platform, bowl on left side

Dimensions: 615mm W x 460mm D

Colour: White

Options: Available with WonderGliss® finish for easy cleaning. Metal console available. Also available with bowl on right side

Material: Vitreous China

Waste: 32mm overflow waste (supplied separately)

## Tapholes: 1 taphole **Specifications**