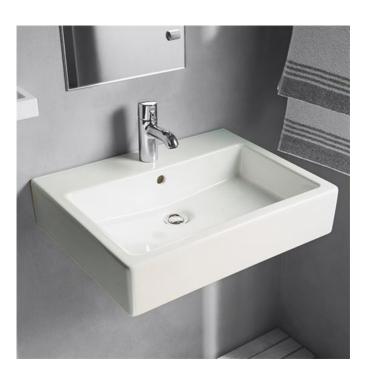

## Vero 500 Wall Basin

Not without reason is the Vero ceramic series a modern design classic that has now been a Duravit bestseller for more than a decade: its consistently rectangular design is not only elegant but also timeless. With the new bathroom furniture collection, Vero has been promoted to a complete bathroom.

Dimensions: 500mm W x 470mm D x 135mm H

Colour: White

Options: Available with WonderGliss® finish for easy cleaning. Also available with a metal console.

Material: Vitreous China

Waste: 32mm overflow waste (supplied