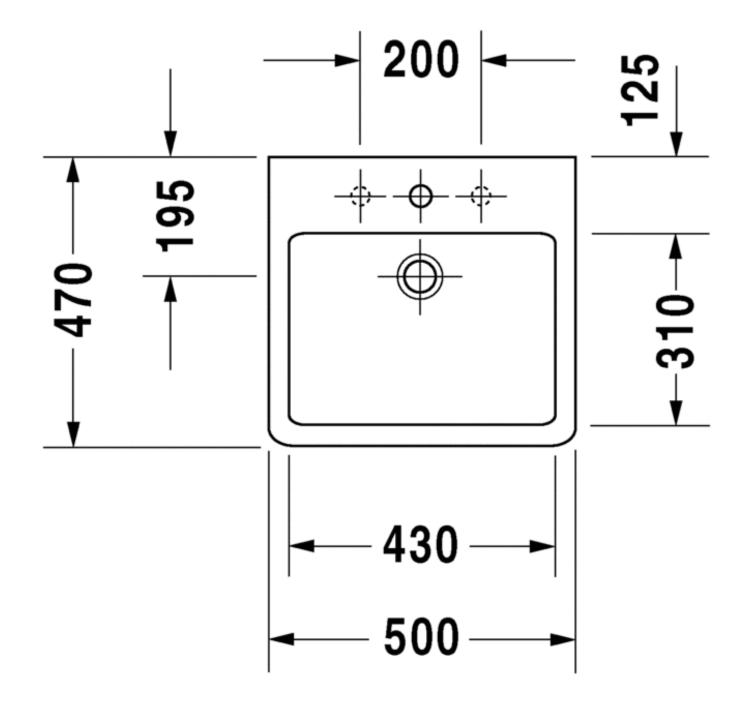

Dimensions: 500mm W x 470mm D x 135mm H

Colour: White

Options: Available with WonderGliss® finish for easy cleaning. Also available with a metal console.

Material: Vitreous China

Waste: 32mm overflow waste (supplied

separately)

Tapholes: 0, 1 or 3 tapholes.

**Specifications** 