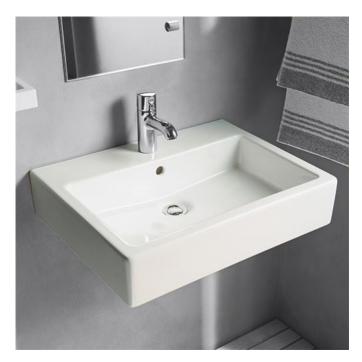

## Vero 600 Wall Basin

Not without reason is the Vero ceramic series a modern design classic that has now been a Duravit bestseller for more than a decade: its consistently rectangular design is not only elegant but also timeless. With the new bathroom furniture collection, Vero has been promoted to a complete bathroom.

Dimensions: 600mm W x 470mm D x 130mm H

Colour: White

Options: Available with WonderGliss® finish for easy cleaning. Also available with a metal console or towel rail option.

Material: Vitreous China

Waste: 32mm overflow waste (supplied separately)