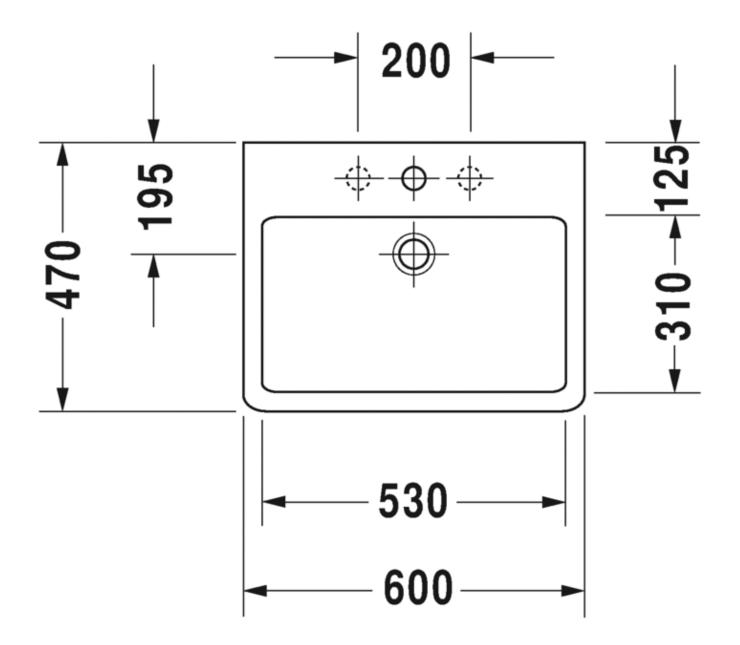

Dimensions: 600mm W x 470mm D x 130mm H

Colour: White

Options: Available with WonderGliss® finish for easy cleaning. Also available with a metal console or towel rail option.

Material: Vitreous China

Waste: 32mm overflow waste (supplied separately)

Tapholes: 0, 1 or 3 tap holes **Specifications** 