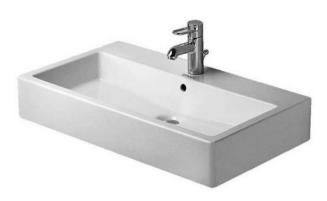

## Vero 800 Wall Basin

Not without reason is the Vero ceramic series a modern design classic that has now been a Duravit bestseller for more than a decade: its consistently rectangular design is not only elegant but also timeless. With the new bathroom furniture collection, Vero has been promoted to a complete bathroom.

Dimensions: 800mm W x 470mm D x 130mm H

Colour: White

Options: Available with WonderGliss® finish for easy cleaning. Also available with a metal console or towel rail option.

Material: Vitreous China

Waste: 32mm overflow waste (supplied separately)