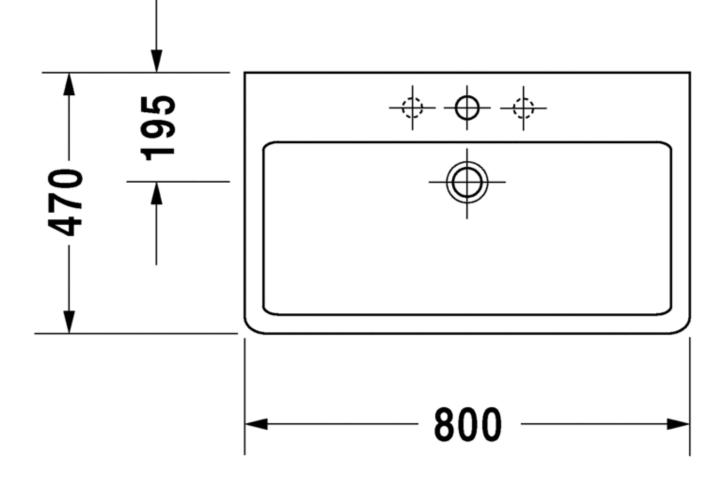

Dimensions: 800mm W x 470mm D x 130mm H

Colour: White

Options: Available with WonderGliss® finish for easy cleaning. Also available with a metal console or towel rail option.

Material: Vitreous China

Waste: 32mm overflow waste (supplied separately)

Tapholes: 0, 1 or 3 tap holes. **Specifications** 