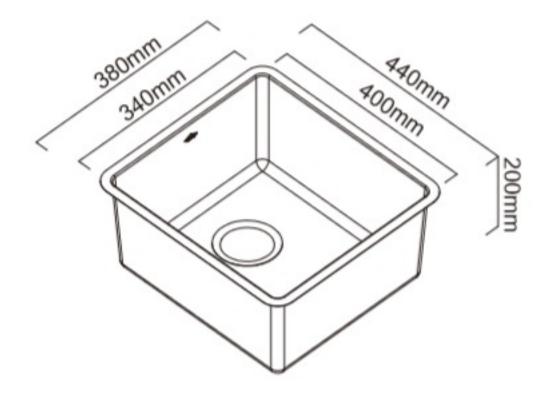

Dimensions: 380mm W x 440mm D (Bowl size: 340mm W x 400mm D x 200mm H)

Finish: Stainless Steel

Installation: Can be under-mounted, flushmounted or inset. Always use the physical measurements for cut outs – the manufacturer's template is supplied as a guide only